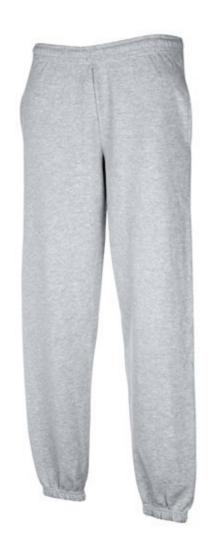

# FRUIT OF THE LOOM, PREMIUM ELASTICATED CUFF JOG PANTS, PREMIUM RUFFLE TRACKSUIT,, ASH GRAY

## **Colors**

Fruit of the Loom, Premium Elasticated Cuff Jog Pants, Premium Ruffle Tracksuit,, Ash Gray. Premium leggings, 70% cotton and 30% polyester, with waist elastic, ideal for sports activities. Branding: embroidery, flock, flex